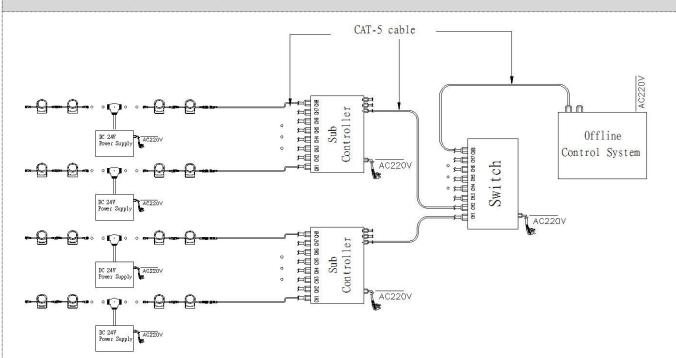

#### System connection diagram:

- 1. Host controller should connect with slave controller. Working voltage for controllers are AC220V.
- 2. On-line main controller should connect with slave controller, on-line main controller and sub controller working voltage are AC220V.
- 3、each sub-controller with 8 ports, with each port 512 pixels, supporting data converter, supports 100 meters ultra-long haul transmission.
- 4. The CAT-5 e. cable distance should be within 100 meters between host controller and slave controller, between slave controllers and switch, etc.

#### **Offline Controlling System Diagram**