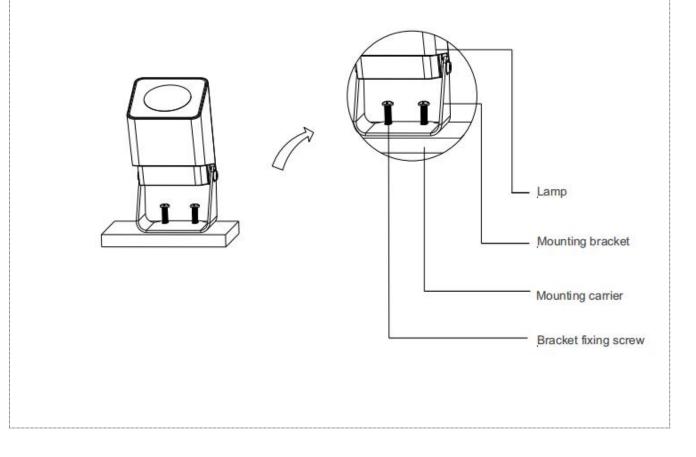

### Installation Diagram

Place the lamp on the carrier to be preinstalled on and confirm the lamp spacing requirements. Lock the bracket fixing screws on the carrier as shown in the figure and lock the mounting seat fixing screws. Secure screws and adjust the angle of the lamp.