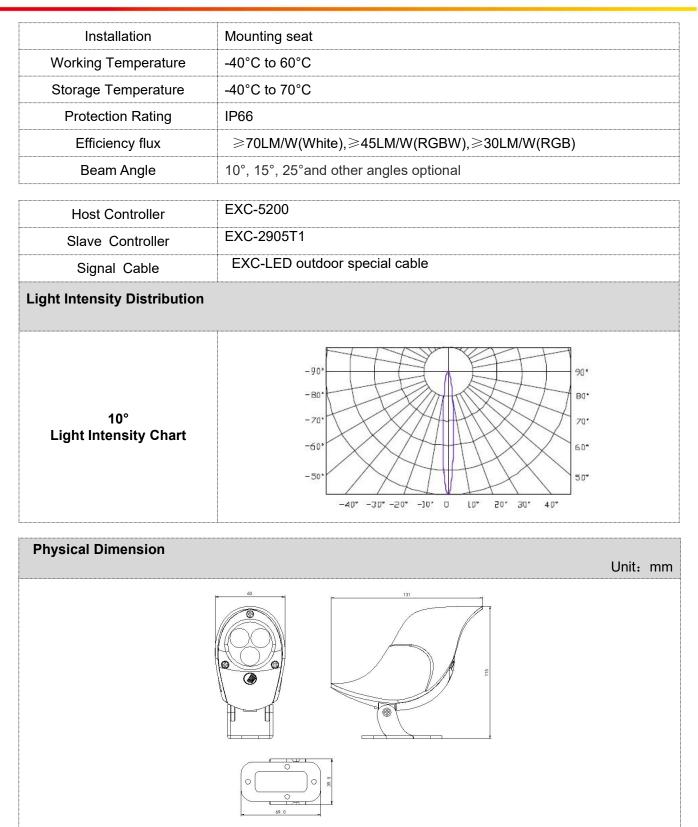

| Basic Specifications   |                                                            |
|------------------------|------------------------------------------------------------|
| Color Range            | W                                                          |
| Working Voltage        | DC 24V                                                     |
| Max. Power Consumption | 3W/6W/9W                                                   |
| Light Source           | 3PCS High Power LEDs                                       |
| LED chip Brand         | Optional(Cree, OSRAM, Lumileds, Epistar, etc)              |
| CRI                    | 80                                                         |
| Control                | DMX512, ON/OFF                                             |
| Source Life            | 50,000 h                                                   |
| Housing                | High Strength Aluminum                                     |
| Cover                  | Tempered glass                                             |
| Weight                 | 0.7Kg                                                      |
| Dimensions             | 131mm x 60mm x 115mm (L x W x H, exclude Mounting Bracket) |