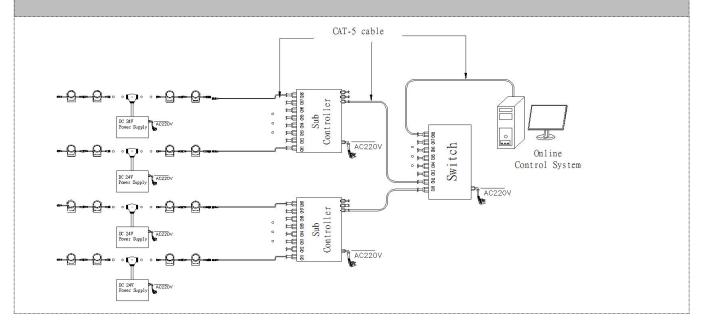

#### System connection diagram:

- 1. Host controller should connect with slave controller. Working voltage for controllers are AC220V.
- 2. On-line main controller should connect with slave controller, on-line main controller and sub controller working voltage are AC220V.
- 3、each sub-controller with 8 ports, with each port 512 pixels, supporting data converter, supports 100 meters ultra-long haul transmission.
- 4. The CAT-5 e. cable distance should be within 100 meters between host controller and slave controller, between slave controllers and switch, etc.

#### **Online Controlling System Diagram**