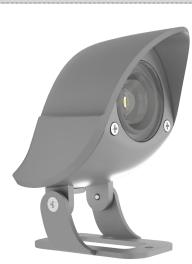

#### EXC-B62BRL LED Flood Light

Application Environment: Indoor Outdoor

#### Description

**EXC-B62BRL** series consists of full-color large-power ultra-narrow spotlights with high-strength aluminum-alloy housing specially designed by EXC for outdoor landscape lighting. It is equipped with 3° professional lens. Each light is a separate lighting pixel, and each pixel can realize 65536 grades gray scale changing. It could be used for illumination in specific areas or landscape wash lighting, applicable on building facades, bridges, stages, etc.