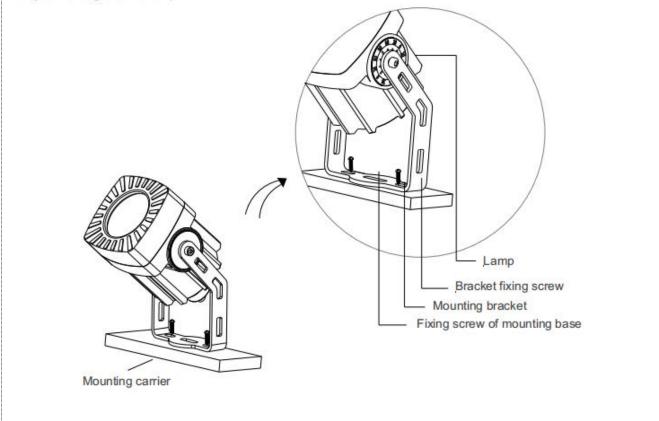

### **Installation Diagram**

Place the lamp on the carrier to be preinstalled on and confirm the lamp spacing requirements. Lock the bracket fixing screws on the carrier as shown in the figure and lock the mounting seat fixing screws. Secure screws and adjust the angle of the lamp.