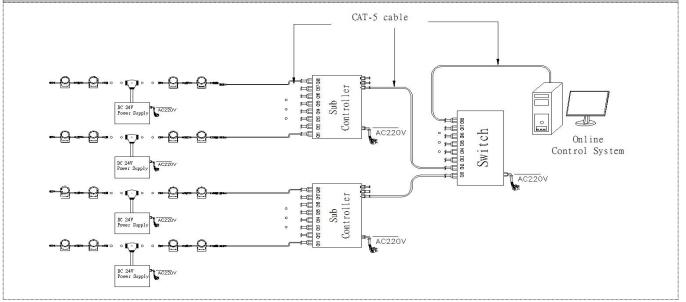

### System connection diagram:

EXC 爱克

- 1. Host controller should connect with slave controller. Working voltage for controllers are AC220V.
- On-line main controller should connect with slave controller, on-line main controller and sub controller working voltage are AC220V.
- 3、each sub-controller with 8 ports, with each port 512 pixels, supporting data converter, supports 100 meters ultra-long haul transmission.
- 4. The CAT-5 e. cable distance should be within 100 meters between host controller and slave controller, between slave controllers and switch, etc.