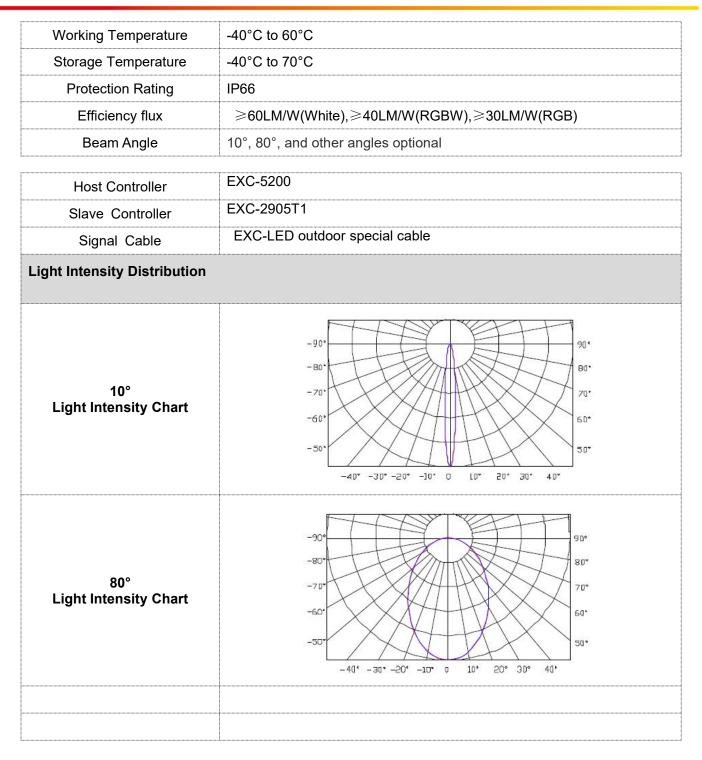

| Basic Specifications   |                                                          |
|------------------------|----------------------------------------------------------|
| Color Range            | W                                                        |
| Working Voltage        | DC 24V                                                   |
| Max. Power Consumption | 3W                                                       |
| Light Source           | 1 PCS High Power LEDs                                    |
| LED chip Brand         | Optional(Cree, OSRAM, Lumileds, Epistar, etc)            |
| CRI                    | 80                                                       |
| Control                | ON/OFF                                                   |
| Source Life            | 50,000 h                                                 |
| Housing                | High Strength Aluminum                                   |
| Cover                  | Tempered glass                                           |
| Weight                 | 0.4Kg                                                    |
| Dimensions             | 67mm x 54mm x 77mm (L x W x H, exclude Mounting Bracket) |
| Installation           | Mounting seat                                            |