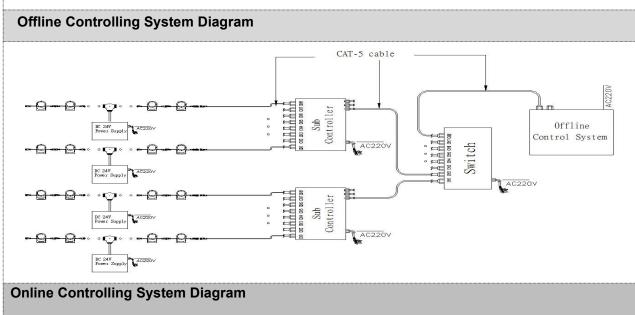

### System connection diagram:

EXC 爱克

- 1. Host controller should connect with slave controller. Working voltage for controllers are AC220V.
- On-line main controller should connect with slave controller, on-line main controller and sub controller working voltage are AC220V.
- 3、each sub-controller with 8 ports, with each port 512 pixels, supporting data converter, supports 100 meters ultra-long haul transmission.
- 4. The CAT-5 e. cable distance should be within 100 meters between host controller and slave controller, between slave controllers and switch, etc.