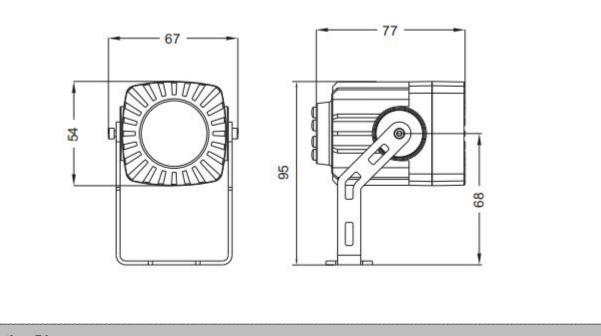

### **Physical Dimension**

Unit: mm

| Basic Specifications   |                                                          |
|------------------------|----------------------------------------------------------|
| Color Range            | W                                                        |
| Working Voltage        | DC 24V                                                   |
| Max. Power Consumption | 3W                                                       |
| Light Source           | 1 PCS High Power LEDs                                    |
| LED chip Brand         | Optional(Cree, OSRAM, Lumileds, Epistar, etc)            |
| CRI                    | 80                                                       |
| Control                | ON/OFF                                                   |
| Source Life            | 50,000 h                                                 |
| Housing                | High Strength Aluminum                                   |
| Cover                  | Tempered glass                                           |
| Weight                 | 0.4Kg                                                    |
| Dimensions             | 67mm x 54mm x 77mm (L x W x H, exclude Mounting Bracket) |
| Installation           | Mounting seat                                            |