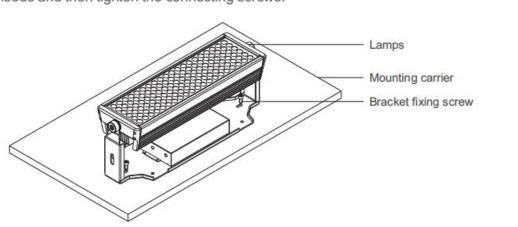

# **Installation Diagram**

Use 4 M10 screws to fix the lamp to the required position as shown in the figure. After the installation is firm, adjust the angle of the lamp according to actual needs and then tighten the connecting screws.