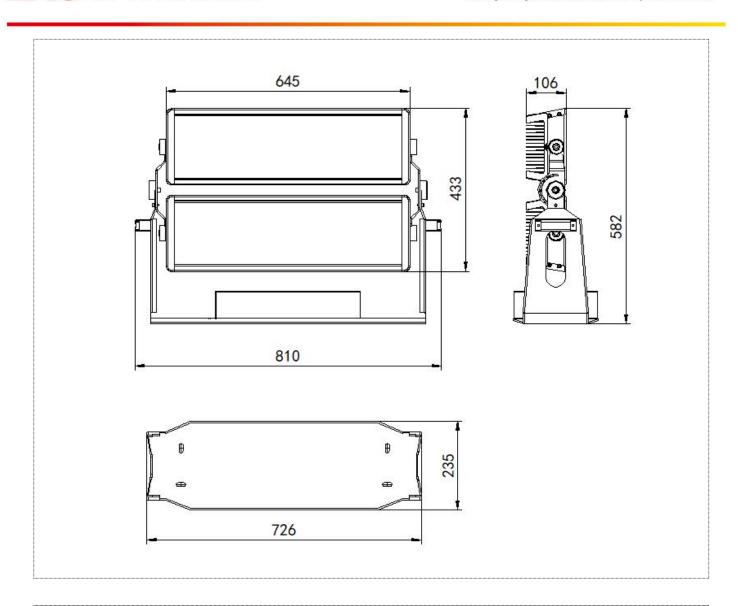

>+30W) *2 | DMX512                  | 256/<br>65536 | Aluminum tempered            | ≥35lm/w | Optional     |  |
| EXC-B200BBH | AC220V  | 600W | (40R+40G+40B<br>) *2     | DMX512                  | 256/<br>65536 | Aluminum tempered            | ≥30lm/w | Optional     |  |
| EXC-B200BBH | AC220V  | 480W | 120*2pcs W               | ON/OFF                  | 1             | Aluminum tempered            | ≥65lm/w | Optional     |  |
| EXC-B200BBH | AC220V  | 480W | 60*2pcsW                 | ON/OFF                  | 1             | Aluminum tempered            | ≥65lm/w | Optional     |  |
| EXC-B200BBH | AC220V  | 360W | 60*2pcsW                 | ON/OFF                  | 1             | Aluminum tempered            | ≥65lm/w | Optional     |  |

**Physical Dimension** 

单位: mm Unit: mm



# **Installation Diagram**

Use 4 M10 screws to fix the lamp to the required position as shown in the figure. After the installation is firm, adjust the angle of the lamp according to actual needs and then tighten the connecting screws.



## System connection diagram:

- 1. Host controller should connect with slave controller. Working voltage for controllers are AC220V.
- 2. On-line main controller should connect with slave controller, on-line main controller and sub controller working voltage are AC220V.
- 3 each sub-controller with 8 ports, with each port 512 pixels, supporting data converter, supports 100 meters ultra-long haul transmission.
- 4. The CAT-5 e. cable distance should be within 100 meters between host controller and slave controller, between slave controllers and switch,