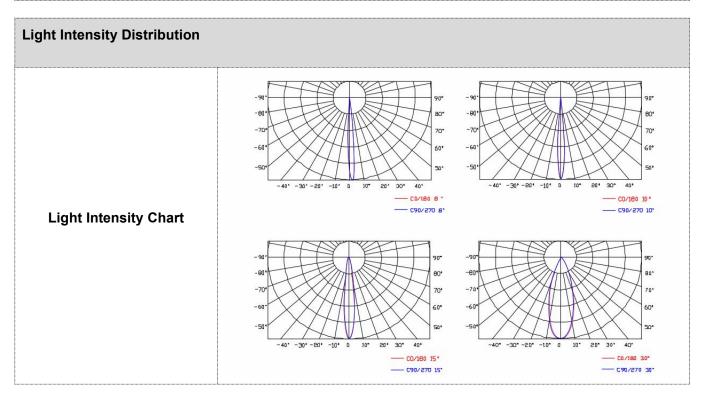

| Basic Specifications               |                                                                   |  |  |  |  |
|------------------------------------|-------------------------------------------------------------------|--|--|--|--|
| Color Range                        | RGBW/RGB/W                                                        |  |  |  |  |
| Light Source                       | SMD R/G/B/W LED                                                   |  |  |  |  |
| Source Life                        | 35,000h                                                           |  |  |  |  |
| Material                           | High Strength Aluminum housing / tempered glass                   |  |  |  |  |
| Weight                             | 24.8Kg                                                            |  |  |  |  |
| <b>Environmental Specification</b> | s                                                                 |  |  |  |  |
| Working Temperature                | -40°C to 50°C                                                     |  |  |  |  |
| Storage Temperature                | -40°C to 70°C                                                     |  |  |  |  |
| Protection Rating                  | IP66                                                              |  |  |  |  |
| Electrical Specifications          |                                                                   |  |  |  |  |
| Working Voltage                    | AC220V                                                            |  |  |  |  |
| Max. Power Consumption             | 600W                                                              |  |  |  |  |
| Optical Specifications             |                                                                   |  |  |  |  |
| Beam Angle                         | XPE2:3°<br>XPG: 5°<br>W-3030P7: 10° /15° /20° /30° /45° /60° /80° |  |  |  |  |

| RGB-3030P7/CREE X   | P: 6°/   | /8°/10° | /15°/20 | °/30° | /45° | /60° | /80° |
|---------------------|----------|---------|---------|-------|------|------|------|
| 3535: 30° /45° /60° | /80°     |         |         |       |      |      |      |
| 5050: 17° /20° /30° | /45° /60 | ٥       |         |       |      |      |      |