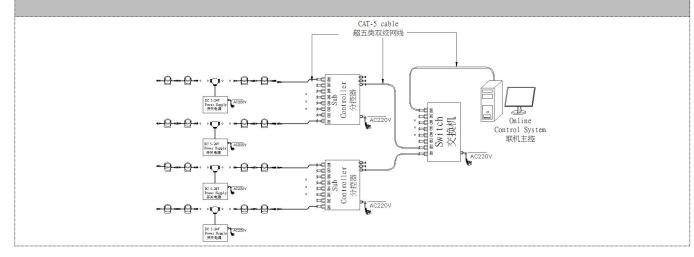

## System connection diagram:

- 1. Host controller should connect with slave controller. Working voltage for controllers are AC220V.
- 2. On-line main controller should connect with slave controller, on-line main controller and sub controller working voltage are AC220V.
- 3 each sub-controller with 8 ports, with each port 512 pixels, supporting data converter, supports 100 meters ultra-long haul transmission.
- 4. The CAT-5 e. cable distance should be within 100 meters between host controller and slave controller, between slave controllers and switch, etc.
- 5, the maximum spacing of not more than 5 meters, more than the need to add a signal amplifier.

# **Online Controlling System Diagram**

E-mail: exc@exc-led.com