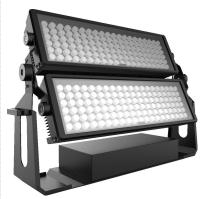

## Description

EXC-B200BBH project-light lamp series products are specially designed for outdoor landscape lighting design of a high aluminum alloy strength shell, bar monochromatic high-power extremely lamp; Can be used for specific lighting area or landscape projection light column, applied to the building high elevation, cylinder face and so on; The projection is high and the effect is outstanding.

#### **Features**

- Unique humanized anti-glare cutting light design, built-in cylindrical anti-glare grating optical device
- Unique lens design, can achieve ultra narrow, ultra far, ultra bright and other special effect requirements
- Low thermal resistance path cooling design
- Innovative pressure balance waterproof design, protection grade IP66
- Lightning and ESD protection