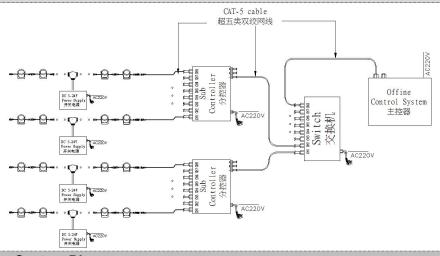

## System connection diagram:

- 1. Host controller should connect with slave controller. Working voltage for controllers are AC220V.
- 2. On-line main controller should connect with slave controller, on-line main controller and sub controller working voltage are AC220V.
- 3 each sub-controller with 8 ports, with each port 512 pixels, supporting data converter, supports 100 meters ultra-long haul transmission.
- 4. The CAT-5 e. cable distance should be within 100 meters between host controller and slave controller, between slave controllers and switch, etc.
- 5, the maximum spacing of not more than 5 meters, more than the need to add a signal amplifier.

## Offline Controlling System Diagram