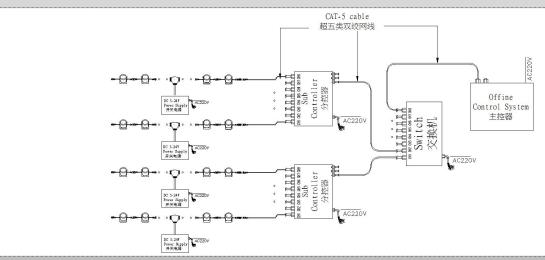

### System connection diagram:

- 1. Host controller should connect with slave controller. Working voltage for controllers are AC220V.
- On-line main controller should connect with slave controller, on-line main controller and sub controller working voltage are AC220V.
- 3 each sub-controller with 8 ports, with each port 512 pixels, supporting data converter, supports 100 meters ultra-long haul transmission.
- 4. The CAT-5 e. cable distance should be within 100 meters between host controller and slave controller, between slave controllers and switch, etc.

### Offline Controlling System Diagram