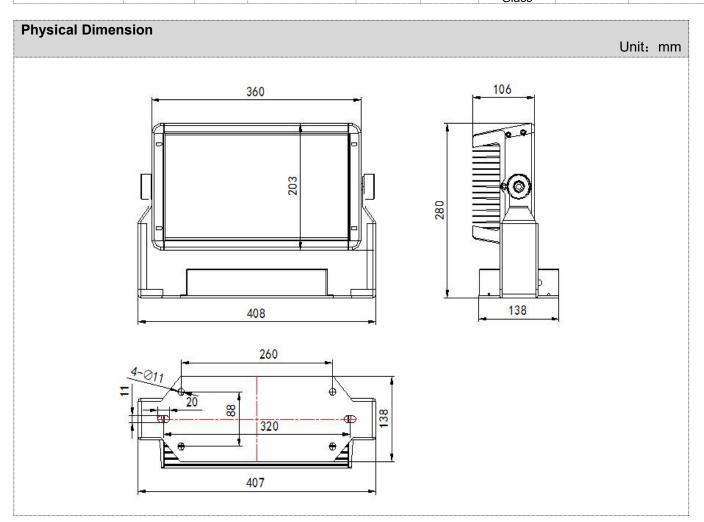

# **Installation Diagram**

Use 4 M10 screws to fix the lamp to the required position as shown in the figure. After the installation is firm, adjust the angle of the lamp according to actual needs and then tighten the connecting screws.