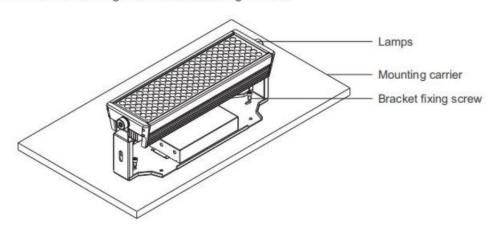

# **Installation Diagram**

Use 4 M10 screws to fix the lamp to the required position as shown in the figure. After the installation is firm, adjust the angle of the lamp according to actual needs and then tighten the connecting screws.