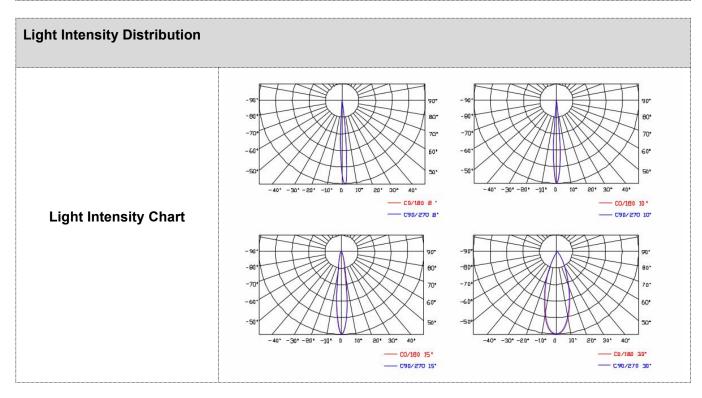

E-mail: exc@exc-led.com

| Beam Angle | CREE XP: | 6° /8° | /10° /15° | /20° /30° | /45°/6 | 60° /80° |
|------------|----------|--------|-----------|-----------|--------|----------|
| •          |          |        |           |           |        |          |