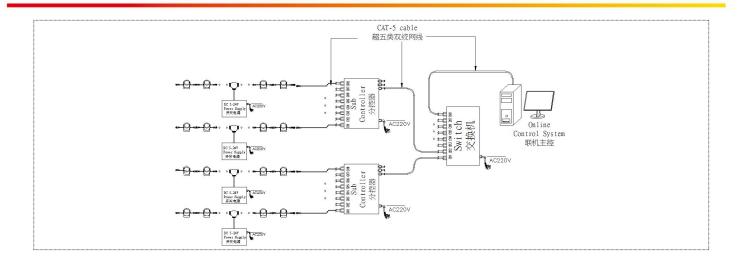

### System connection diagram:

- 1. Host controller should connect with slave controller. Working voltage for controllers are AC220V.
- On-line main controller should connect with slave controller, on-line main controller and sub controller working voltage are AC220V.
- 3 each sub-controller with 8 ports, with each port 512 pixels, supporting data converter, supports 100 meters ultra-long haul transmission.
- 4. The CAT-5 e. cable distance should be within 100 meters between host controller and slave controller, between slave controllers and switch, etc.

### Online Controlling System Diagram

E-mail: exc@exc-led.com