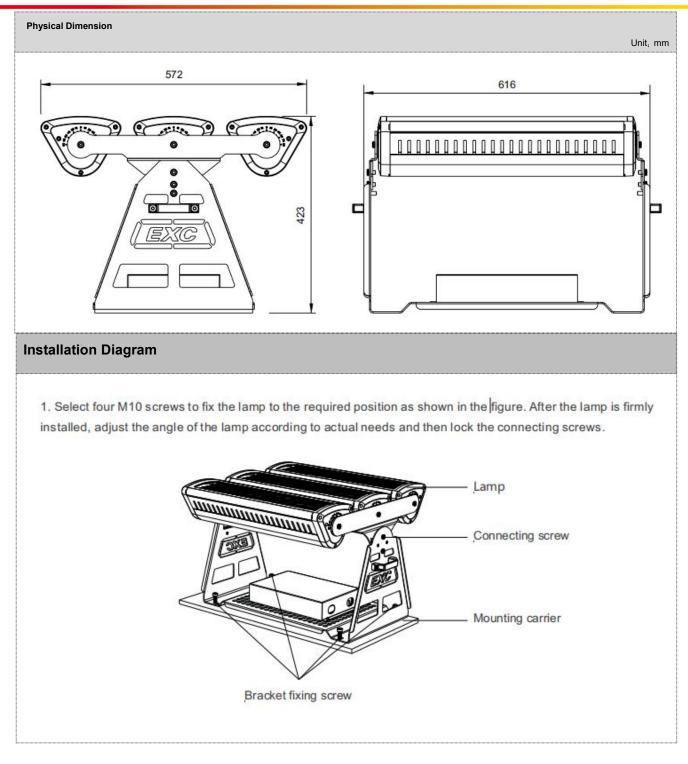

| Basic Specifications   |                                                             |
|------------------------|-------------------------------------------------------------|
| Color Range            | W(2200K-6500K), R+G+B, R+G+B+W, RGBW                        |
| Working Voltage        | AC 220V                                                     |
| Max. Power Consumption | 300W/360W/450W                                              |
| Light Source           | 108/144/216 PCS High Power LEDs                             |
| LED chip Brand         | Optional(Cree, OSRAM, Lumileds, Epistar, etc)               |
| CRI                    | 80                                                          |
| Control                | DMX512, ON/OFF                                              |
| Source Life            | 50,000 h                                                    |
| Housing                | High Strength Aluminum                                      |
| Cover                  | Tempered glass                                              |
| Weight                 | 28.06Kg                                                     |
| Dimensions             | 616mm x 572mm x 423mm (L x W x H, exclude Mounting Bracket) |
| Installation           | Installation with screws                                    |
| Working Temperature    | -40°C to 50°C                                               |
| Storage Temperature    | -40°C to 70°C                                               |