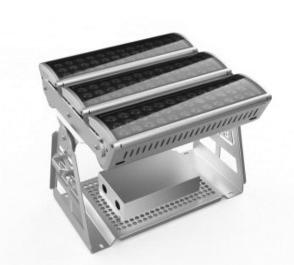

### EXC-B175CBH LED Flood Light

Application Environment: Indoor Outdoor

### Description

**EXC-B175CBH** series consists of triangular full-color flood lights with high-strength aluminum alloy housing specially designed by EXC for outdoor landscape lighting. It could be used for illumination in specific areas or landscape wash lighting, applicable on building facades, bridges, stages, etc.

### Features

- The newest generation technology: DMX512 parallel bus design
- High strength aluminum and low thermal resistance path cooling design
- High reliability modularization design
- Outdoor lighting protection and electrostatic discharge (ESD) protection design
- Load safety design
- Projection distance: 30-100m