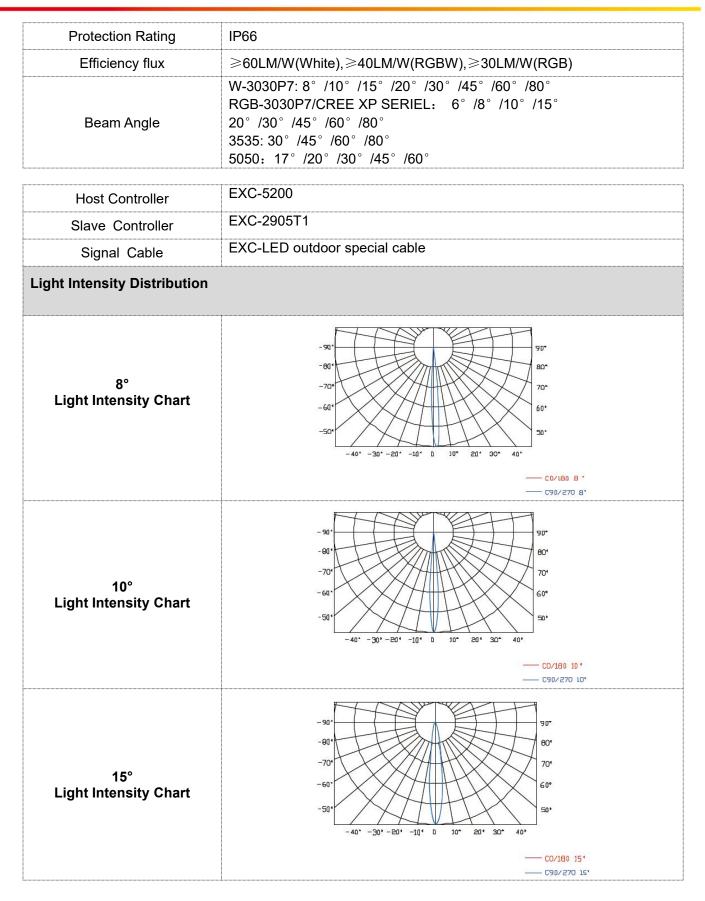

| Basic Specifications   |                                                             |
|------------------------|-------------------------------------------------------------|
| Color Range            | W(2200K-6500K), R+G+B, R+G+B+W, RGBW                        |
| Working Voltage        | AC 220V                                                     |
| Max. Power Consumption | 300W/360W/450W                                              |
| Light Source           | 108/144/216 PCS High Power LEDs                             |
| LED chip Brand         | Optional(Cree, OSRAM, Lumileds, Epistar, etc)               |
| CRI                    | 80                                                          |
| Control                | DMX512, ON/OFF                                              |
| Source Life            | 50,000 h                                                    |
| Housing                | High Strength Aluminum                                      |
| Cover                  | Tempered glass                                              |
| Weight                 | 28.06Kg                                                     |
| Dimensions             | 616mm x 572mm x 423mm (L x W x H, exclude Mounting Bracket) |
| Installation           | Installation with screws                                    |
| Working Temperature    | -40°C to 50°C                                               |
| Storage Temperature    | -40°C to 70°C                                               |