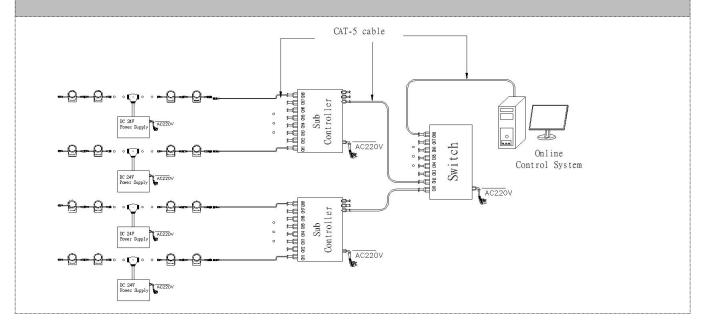

### System connection diagram:

- 1. Host controller should connect with slave controller. Working voltage for controllers are AC220V.
- 2. On-line main controller should connect with slave controller, on-line main controller and sub controller working voltage are AC220V.
- 3、each sub-controller with 8 ports, with each port 512 pixels, supporting data converter, supports 100 meters ultra-long haul transmission.
- 4. The CAT-5 e. cable distance should be within 100 meters between host controller and slave controller, between slave controllers and switch, etc.

### **Online Controlling System Diagram**