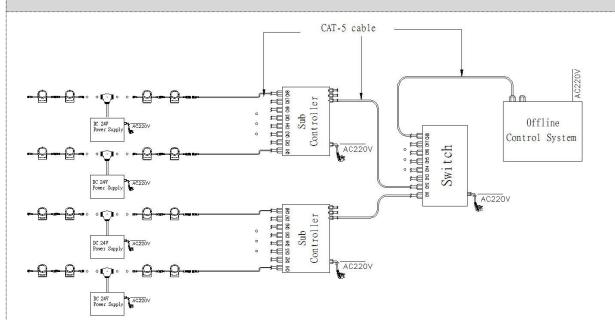

### System connection diagram:

- 1. Host controller should connect with slave controller. Working voltage for controllers are AC220V.
- 2. On-line main controller should connect with slave controller, on-line main controller and sub controller working voltage are AC220V.
- 3、each sub-controller with 8 ports, with each port 512 pixels, supporting data converter, supports 100 meters ultra-long haul transmission.
- 4. The CAT-5 e. cable distance should be within 100 meters between host controller and slave controller, between slave controllers and switch, etc.

### **Offline Controlling System Diagram**

### **Online Controlling System Diagram**