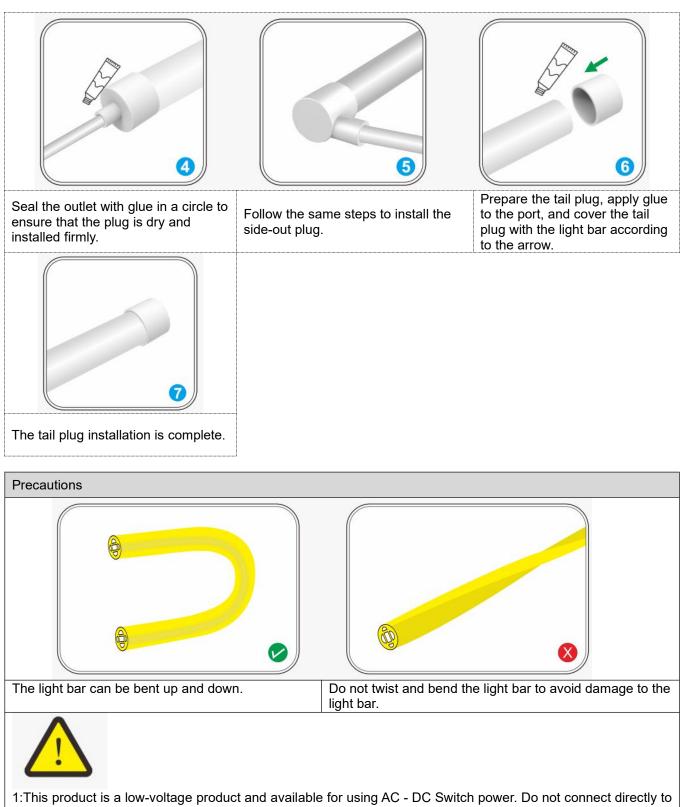

• The silicone rubber lamp belt is soft and can be bent into different shapes at will, which is convenient to use;

• Widely used in decoration and lighting of buildings, bridges, roads, gardens, courtyards, floors, ceilings, furniture, cars, advertisements, signs, signs, etc.

AC 220V, otherwise it will burn the LED strip. 2:Please read the product specification in detail before using this product, and ask professionals to install it to

2:Please read the product specification in detail before using this product, and ask professionals to install it to ensure safe use.