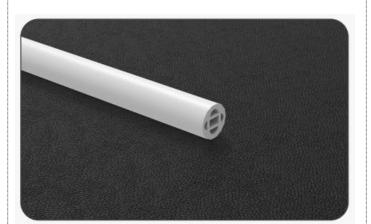

## EC-CD22 CSP LED Strip

Application Environment: Indoor Outdoor

## Description

LED strip lights for indoor or outdoor applications, such as under-cabinet lighting, coves, landscapes, vehicles, and more. Choose 24V or 12V LED tape lights of any color, brightness, or length, and install them using a range of compatible accessories

## Features

• The appearance is simple and fashionable, and the decoration is strong;

• The luminescence is even and soft, showing the city's glamorous style;

• The electronic components are completely covered in silicone glue, and the insulation and water resistance can reach IP 66, which is safe to use;

• The silicone rubber lamp belt is soft and can be bent into different shapes at will, which is convenient to use;

• Widely used in decoration and lighting of buildings, bridges, roads, gardens, courtyards, floors, ceilings, furniture, cars, advertisements, signs, signs, etc.