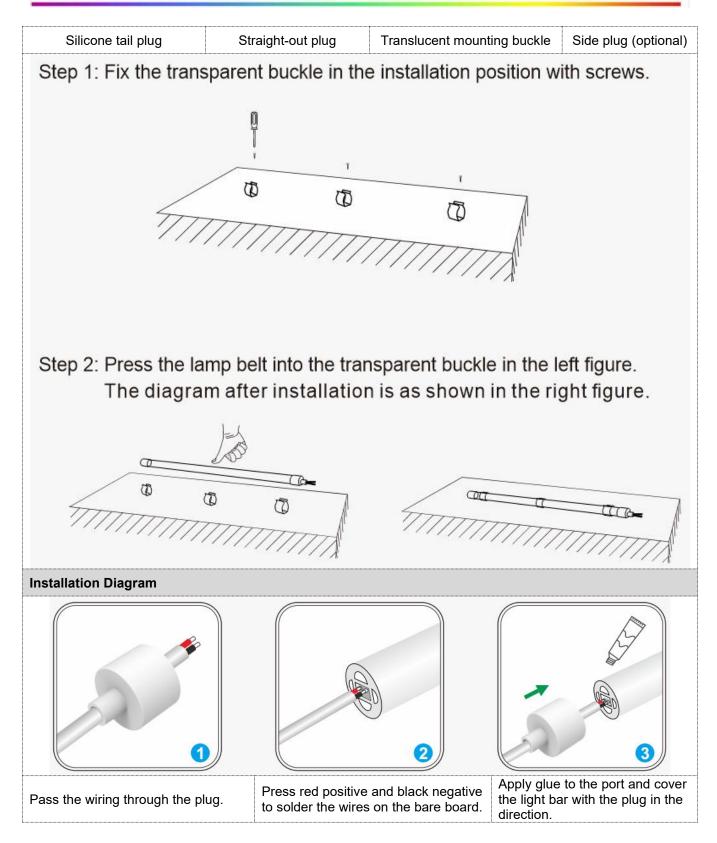

• The silicone rubber lamp belt is soft and can be bent into different shapes at will, which is convenient to use;

• Widely used in decoration and lighting of buildings, bridges, roads, gardens, courtyards, floors, ceilings, furniture, cars, advertisements, signs, signs, etc.