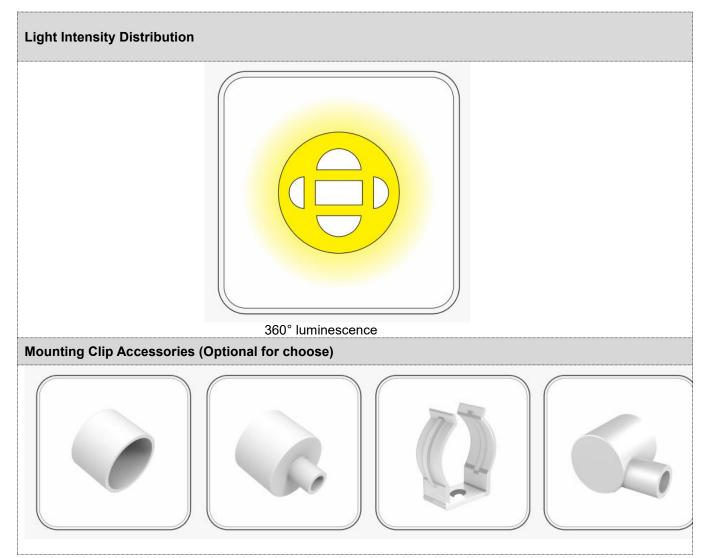

| Dimensions          | Froduction cross section |
|---------------------|--------------------------|
| Installation        | Clip                     |
| Working Temperature | -30°C to 50°C            |
| Storage Temperature | -40°C to 70°C            |
| Protection Rating   | IP66                     |
| Beam Angle          | 360°                     |