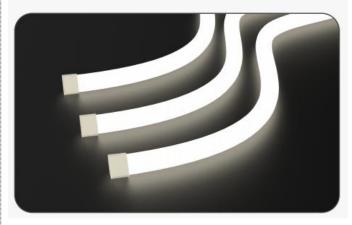

## EC-CD22 CSP LED Strip

Application Environment: Indoor Outdoor

## Description

LED strip lights for indoor or outdoor applications, such as under-cabinet lighting, coves, landscapes, vehicles, and more. Choose 24V or 12V LED tape lights of any color, brightness, or length, and install them using a range of compatible accessories

## Features

• The appearance is simple and fashionable, and the decoration is strong;

• The luminescence is even and soft, showing the city's glamorous style;

• The electronic components are completely covered in silicone glue, and the insulation and water resistance can reach IP 66, which is safe to use;

• The silicone rubber lamp belt is soft and can be bent into different shapes at will, which is convenient to use;

• Widely used in decoration and lighting of buildings, bridges, roads, gardens, courtyards, floors, ceilings, furniture, cars, advertisements, signs, signs, etc.