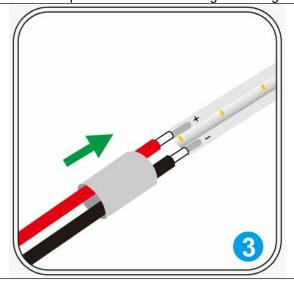

## Installation electrical connection diagram

- 1. 5m CSP bare light strip, there is a pad every 100 mm of the light strip, the best position to cut the light strip is in the middle of the pad, otherwise it will cause waste;
- 2. There is a 3M double-sided tape on the back of the light strip. Before use, tear off the sticker and paste it to the installation position and compact it before use. Note that the installation position must be wiped clean, otherwise it will affect the adhesive effect;
- 3. The red or brown wire of the light strip is connected to the positive pole, and the black or blue wire is connected to the negative pole;
- 4. Use the 24 V supporting power supply to connect the positive and negative poles of the light strip, and then connect the power supply to the AC 220V. Do not connect the light strip directly to the AC 220V, otherwise the light strip will be damaged.

Mark the position on the back of the light bar. Do not cut between other positions to avoid damage to the light bar

Post-shear schematic diagram