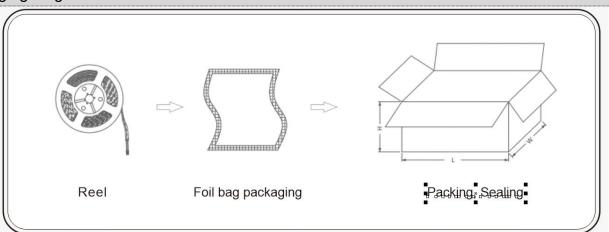

# Packaging Information

| EC-C8240S           |     |                         |             |  |
|---------------------|-----|-------------------------|-------------|--|
| Length per roll (m) | 10  | Net weight per roll (g) | 145         |  |
| Total roll (roll)   | 100 | Total length (m)        | 1000        |  |
| Total weight (kg)   | 15  | Outer box size (mm)     | 420x310x415 |  |

#### Remark:

The above-mentioned packaging quantity and weight are only for the illustrated packaging method. For other packaging methods, the packaging quantity and weight will be different. Specific to the actual product.

#### Packaging diagram