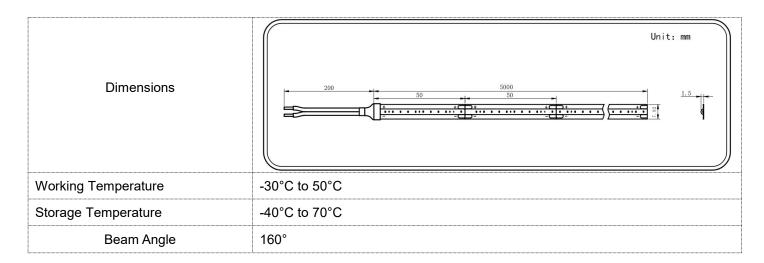

| Basic Specifications   |                                                                     |  |  |
|------------------------|---------------------------------------------------------------------|--|--|
| Color                  | 2700K/3000K/4000K/5000K/ 6000K/Red light/green light/ice blue light |  |  |
| Working Voltage        | DC24V                                                               |  |  |
| Max. Power Consumption | 9W/1M                                                               |  |  |
| Light Source           | 240pcs LEDs/1M                                                      |  |  |
| Length                 | 5m/roll                                                             |  |  |
| Min shearable length   | 100mm                                                               |  |  |
| CRI                    | 90                                                                  |  |  |
| Control                | ON/OFF                                                              |  |  |
| Source Life            | 50,000h                                                             |  |  |
| Light efficiency       | 80LM / W                                                            |  |  |