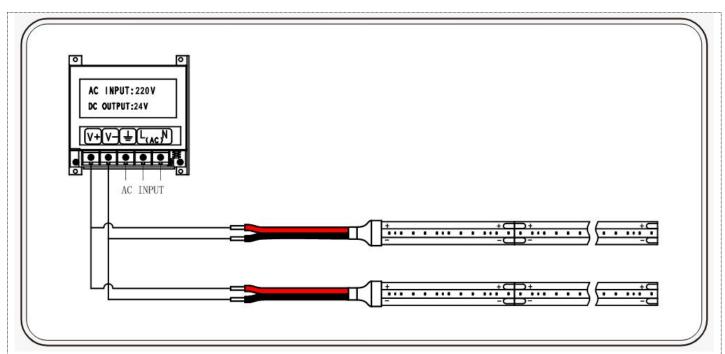

## Installation electrical connection diagram

- 1. 5m CSP bare light strip, there is a pad every 100 mm of the light strip, the best position to cut the light strip is in the middle of the pad, otherwise it will cause waste;
- 2. There is a 3M double-sided tape on the back of the light strip. Before use, tear off the sticker and paste it to the installation position and compact it before use. Note that the installation position must be wiped clean, otherwise it will affect the adhesive effect;
- 3. The red or brown wire of the light strip is connected to the positive pole, and the black or blue wire is connected to the negative pole;
- 4. Use the 24 V supporting power supply to connect the positive and negative poles of the light strip, and then connect the power supply to the AC 220V. Do not connect the light strip directly to the AC 220V, otherwise the light strip will be damaged.