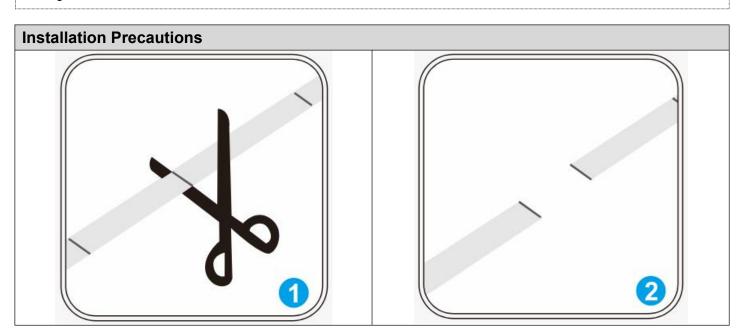

## Installation electrical connection diagram

- 1. 5m CSP bare light strip, there is a pad every 100 mm of the light strip, the best position to cut the light strip is in the middle of the pad, otherwise it will cause waste;
- 2. There is a 3M double-sided tape on the back of the light strip. Before use, tear off the sticker and paste it to the installation position and compact it before use. Note that the installation position must be wiped clean, otherwise it will affect the adhesive effect;
- 3. The red or brown wire of the light strip is connected to the positive pole, and the black or blue wire is connected to the negative pole;
- 4. Use the 24 V supporting power supply to connect the positive and negative poles of the light strip, and then connect the power supply to the AC 220V. Do not connect the light strip directly to the AC 220V, otherwise the light strip will be damaged.

Mark the position on the back of the light bar. Do not cut between other positions to avoid damage to the light bar

Post-shear schematic diagram