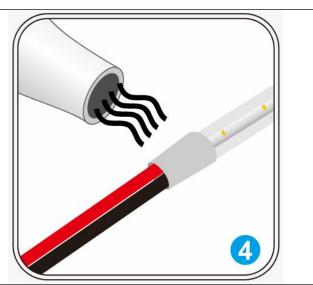

#### After cutting diagram

Use the heat fan to blow the heat shrinkable tube at the welding position until the heat shrinkable tube shrinks and wraps the welding position

If the external cord of the product is damaged, the cord should be replaced by the manufacturer or its service agent or a person with similar qualifications to avoid danger.